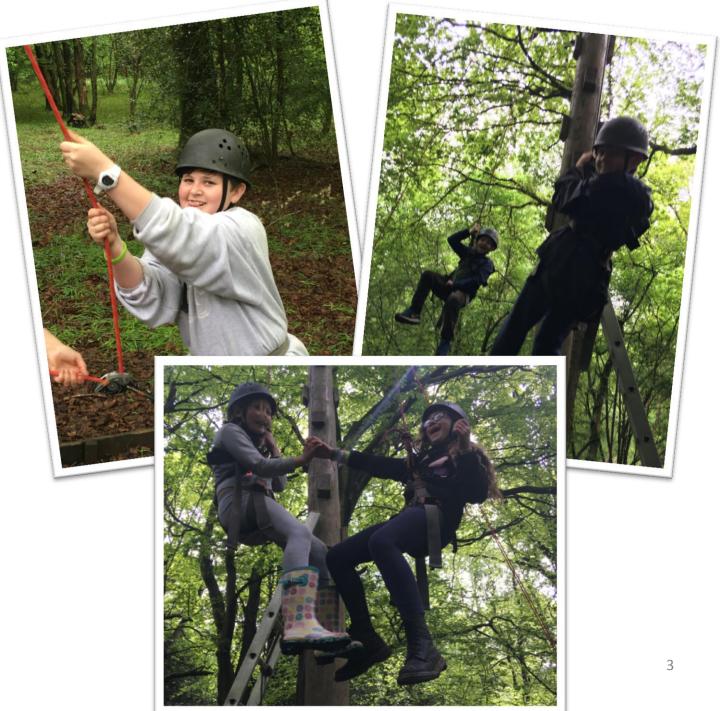

# **Blacklands Farm!**

The Year 6 children had a fantastic time on their residential to Blacklands Farm. This was the week I had to rush off to my Mum so I am sorry I didn't get to visit our children or welcome them home! Reports back were incredibly positive and they all represented our school very well. Many thanks to Mr Milsted, Mrs Burcombe and Mrs Smart who attended the residential and told me how proud they were to be a part of our school.

This year, we want to give the current Year 5s as much opportunity as possible to attend this. It is an expensive trip - but we hope that by giving parents/carers enough notice, it will ensure you have time to make small payments when you can. You should have already received your letters regarding this.