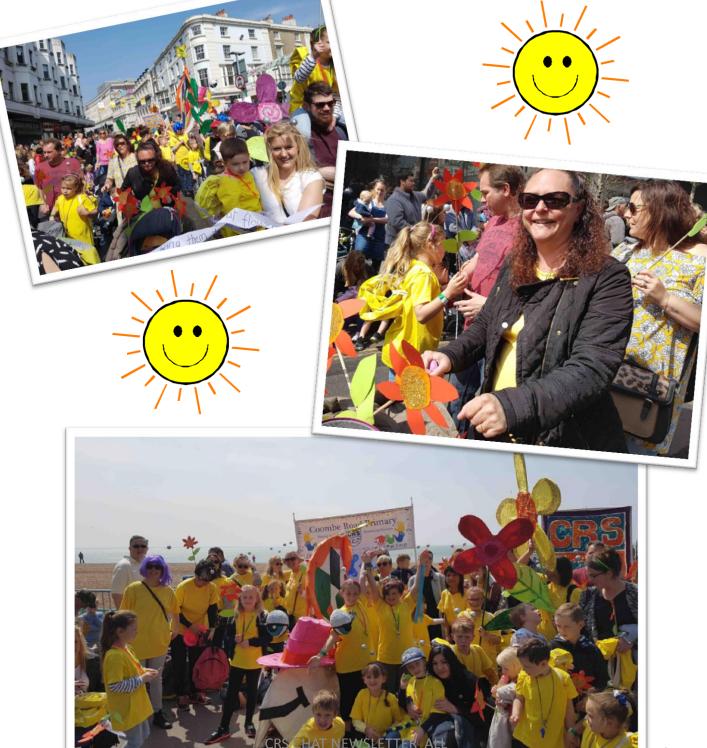

# Children's Paradel

What a glorious day it was and a great turn-out. We were so happy to see so many of our school community joining in with this event. I would like to give special thanks to Ms K Folley (our Art Leader), Ms Hardman and Mrs J Allen who worked really hard on the structure and props. I had a great day and I hope you all did as well. If you haven't been on the website, check out more photos in our 'News' Section.