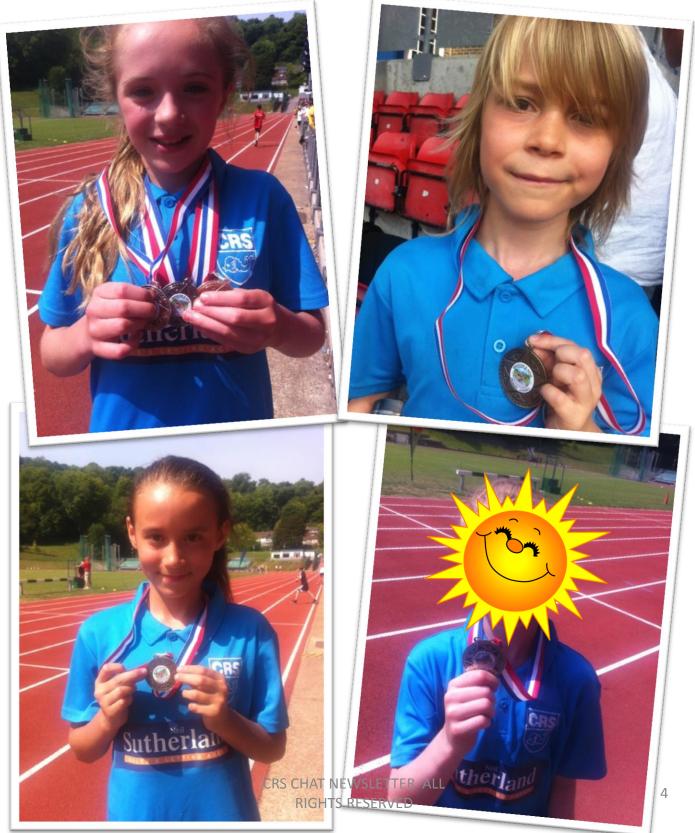

# Withdean Sports!

Mr Milsted works so hard to ensure that sports are given the status they deserve at Coombe Road Primary and we thank him immensely. The children have attended a variety of sporting activities this year, including Withdean Sports. The children behaved wonderfully, tried their best and showed excellent sporting behaviour even if they did not receive a medal. Well done to all who attended!