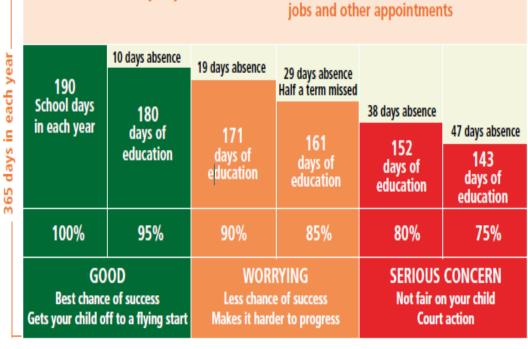

Term Dates for 2017–2018 have been sent home and are also in this Newsletter. Dates set are to enable you to book as long a holiday as possible. Please do book your holidays OUT OF TERM TIME.

175 non school days a year

National Figure = 96%

175 days to spend on family time, visits, holidays, shopping, household

Under the terms of the Education Act 1996, it is the responsibility of parents/carers to ensure that their child attends school regularly and punctually. Failure to do so may lead to legal proceedings being taken against you by the Local Authority.